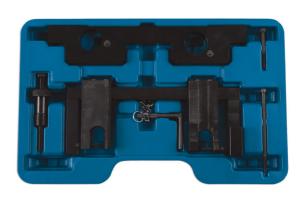

## **Engine Timing Tool Set - for BMW N20**

Specifically designed for the BMW N20 & N26 engines for dismantling and assembling intake and exhaust camshaft, as well as fixing the camshaft to TDC position.

## **Additional Information**

- Specifically designed for BMW 1.6 & 2.0L N20 & N26 engines.
- Equivalent to OEM 83 30 2 212 830 (component A), 83 30 2 212 831 (component B), 83 30 2 219 548 (component C), 11 9 340 (component D).
- · For chain driven petrol engines.
- · Designed for fixing the camshaft to TDC position.
- · For dismantling and assembling intake & exhaust camshaft.