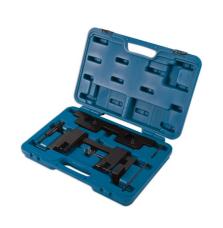

## **Engine Timing Tool Set - for BMW N20**

Specifically designed for the BMW N20 & N26 engines for dismantling and assembling intake and exhaust camshaft, as well as fixing the camshaft to TDC position.

## **Additional Information**

- Specifically designed for BMW 1.6 & 2.0L N20 & N26 engines.
- Equivalent to OEM 83 30 2 212 830 (component A), 83 30 2 212 831 (component B), 83 30 2 219 548 (component C), 11 9 340 (component D).
- · For chain driven petrol engines.
- · Designed for fixing the camshaft to TDC position.
- · For dismantling and assembling intake & exhaust camshaft.