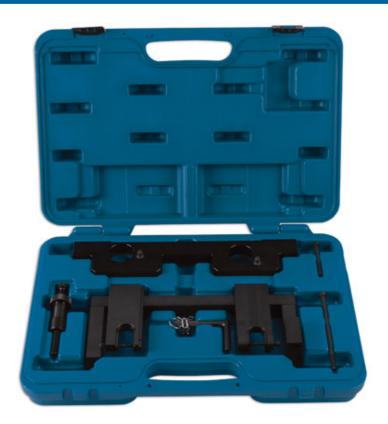

## **Engine Timing Tool Set - for BMW N20**

Specifically designed for the BMW N20 & N26 engines for dismantling and assembling intake and exhaust camshaft, as well as fixing the camshaft to TDC position.

## **Additional Information**

- Specifically designed for BMW 1.6 & 2.0L N20 & N26 engines.
- Equivalent to OEM 83 30 2 212 830 (component A), 83 30 2 212 831 (component B), 83 30 2 219 548 (component C), 11 9 340 (component D).
- · For chain driven petrol engines.
- · Designed for fixing the camshaft to TDC position.
- · For dismantling and assembling intake & exhaust camshaft.